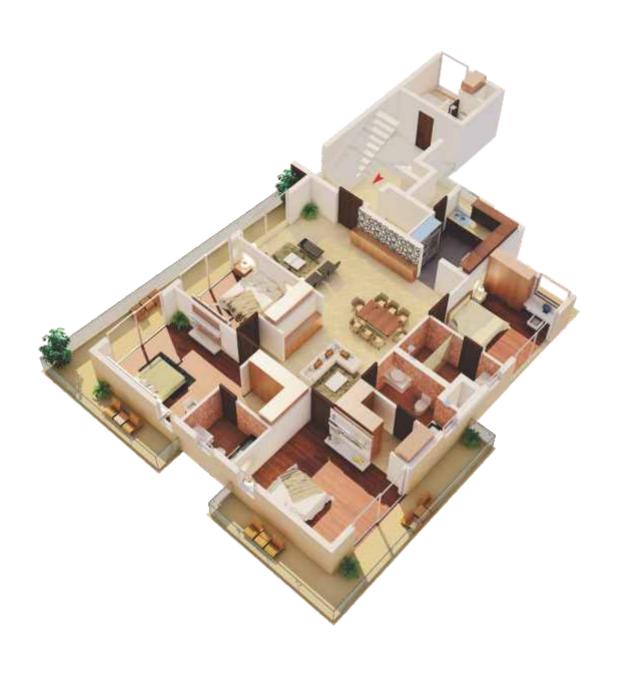

#### 4 BHK + SERVANT UNIT PLAN

Saleable Area - 3,100 sq ft

| AREAS                  | WALLS                                                                         | CEILING                | FLOOR                                  | DOORS                                                    |
|------------------------|-------------------------------------------------------------------------------|------------------------|----------------------------------------|----------------------------------------------------------|
| LIVING / DINING        | POP Punning with<br>Acrylic Emulsion Paint                                    | Acrylic Emulsion Paint | Large Size<br>Imported Vitrified Tiles | Main Doors - Hard Wood/<br>Veneer with Teak Polish Frame |
| MASTER BEDROOM         | POP Punning with<br>Acrylic Emulsion Paint                                    | Acrylic Emulsion Paint | Imported<br>Laminated Wooden Flooring  | Laminated Flush Doors with<br>Teak Polish Frame          |
| OTHER<br>BED ROOM(S)   | POP Punning with<br>Acrylic Emulsion Paint                                    | Acrylic Emulsion Paint | Vitrified Tiles 2' x 2'                | Laminated Flush Doors with<br>Teak Polish Frame          |
| KITCHEN                | POP Punning<br>with Acrylic Emulsion Paint<br>with dado tiling upto 5'-0" lvl | Acrylic Emulsion Paint | Anti Skid Tiles 2' x 2'                | Laminated Flush Doors with<br>Teak Polish Frame          |
| MAIN BALCONY           | POP Punning with wood-like Ceme                                               | ent Planking           | Anti Skid Tiles 2' x 2'                | Glass Railing with<br>SS frame                           |
| SECONDARY<br>BALCONIES | POP Punning with Exterior<br>Weather Grade Texture Paint                      | Acrylic Emulsion Paint | Anti Skid<br>Ceramic Tiles 1' x 1'     | MS Railing                                               |
| MASTER TOILET          | Designer Glazed Tiles<br>dado upto 6'-0" Height                               | Acrylic Emulsion Paint | Anti-Skid<br>Ceramic Tiles 2' x 2'     | Laminated Flush Doors with<br>Teak Polish Frames         |
| OTHER TOILETS          | Designer Tiles<br>dado upto 6'-0" Height                                      | Acrylic Emulsion Paint | Anti-Skid<br>Ceramic Tiles 1' x 1'     | Laminated Flush Doors with<br>Teak Polish Frames         |