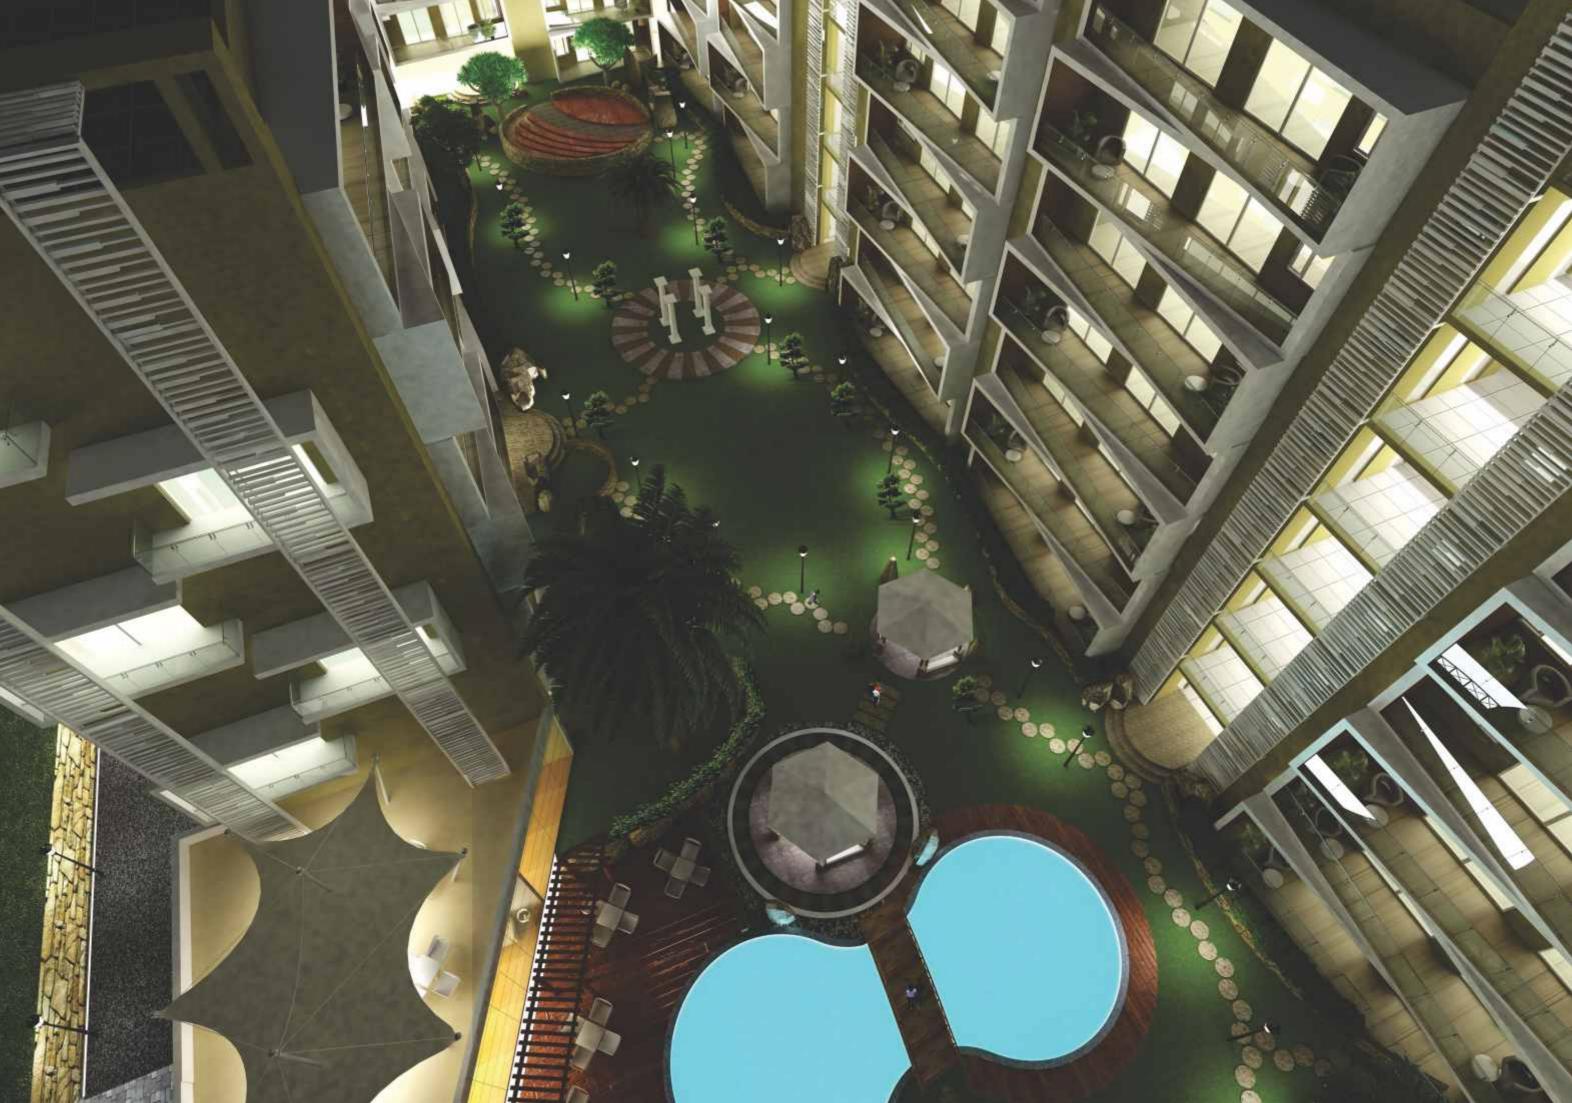

### KEY FEATURES

- / Ninety eight exclusive boutique apartments with sizes 1,770 3,100 sq ft
- / Spread over 2.5 acres, with over one acre of central green open space
- / Six adjoining towers surrounded by greens, with splendid view of the central green area
- / Only two apartments to a single circulation core
- / Two, three & four bedroom exclusive units, with an option for adding a servant quarter
- / Four bedroom apartments three side open, with family lounge attached to the master bedroom
- / Assured cross ventilation & openness on two/three sides with maximum scenic views
- / Gated community with smart access to residents with card swipe facility in every tower alongwith Door Phones & Intercom facility
- / 24 hour CCTV surveillance at entry & exit for continuous monitoring & recording
- / Dedicated Intercom linking the residences to both the main gate & the lobby
- / Structure design according to specifications for 'Zone 4' of seismic zones
- / Long & spacious balconies facing the central green haven
- / One large exclusive terrace above every block for outdoor private space
- / Utility balcony hidden from public view, for washing and drying of clothes in every flat
- / Club, gym, convenience shopping & kids splash pool
- / Vehicular-movement-free raised landscape podium/courtyard
- / Exclusive entry to unique split-level basement parking
- / Circular access around the entire facility for ease of access to emergency services
- / Water harvesting & ground water recharging pits at four locations
- / Central piped cooking gas
- / Round-the-clock power back up.