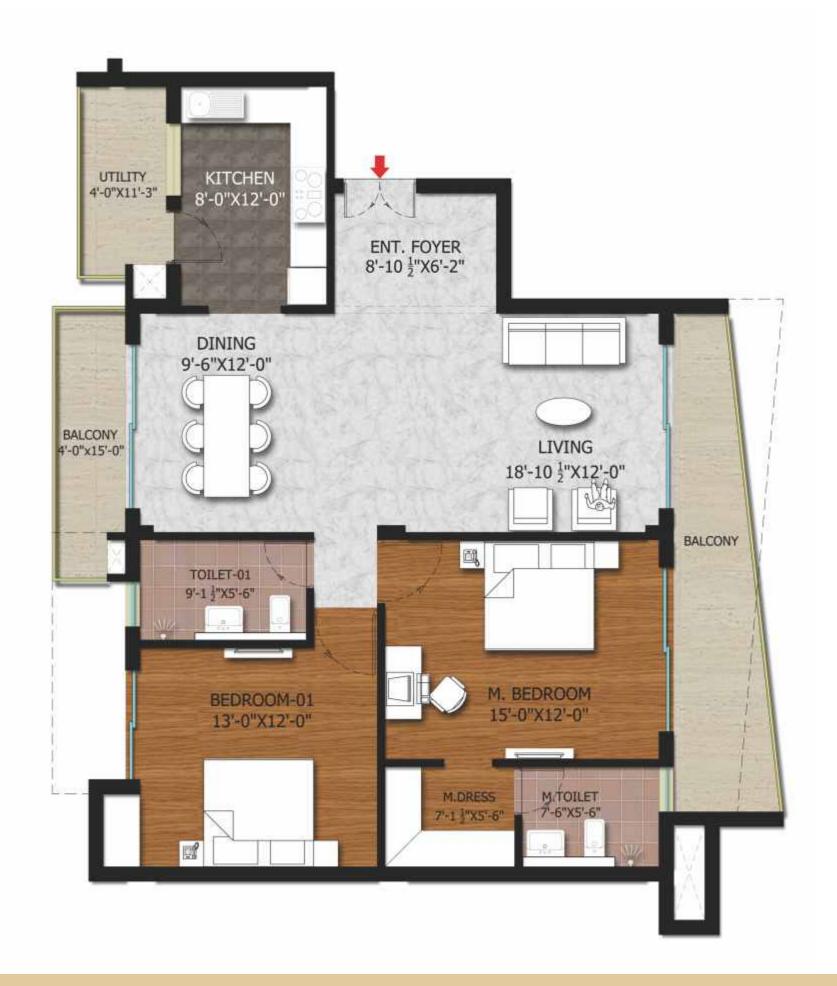

flat
- / Club, gym, convenience shopping & kids splash pool
- / Vehicular-movement-free raised landscape podium/courtyard
- / Exclusive entry to unique split-level basement parking
- / Circular access around the entire facility for ease of access to emergency services
- / Water harvesting & ground water recharging pits at four locations
- / Central piped cooking gas
- / Round-the-clock power back up.







Nilaya hills is perfectly located in a neighbourhood that boasts of everything the urbane lifestyle demands.

















































Nilaya hills offers easy access & approach to New Delhi road, Haridwar, Rishikesh, Chandigarh, Haryana & Punjab roads.





LUXURIOUS LIVING ROOM





MODULAR KITCHEN











#### 2 BHK UNIT PLAN

Saleable Area - 1,770 sq ft







#### 3 BHK UNIT PLAN

Saleable Area - 2,050 sq ft



#### 3 BHK + SERVANT UNIT PLAN

Saleable Area - 2,150 sq ft





#### 4 BHK + SERVANT UNIT PLAN

Saleable Area - 3,100 sq ft



| AREAS                  | WALLS                                                                         | CEILING                | FLOOR                                  | DOORS                                                    |
|------------------------|-------------------------------------------------------------------------------|------------------------|----------------------------------------|----------------------------------------------------------|
| LIVING / DINING        | POP Punning with<br>Acrylic Emulsion Paint                                    | Acrylic Emulsion Paint | Large Size<br>Impor