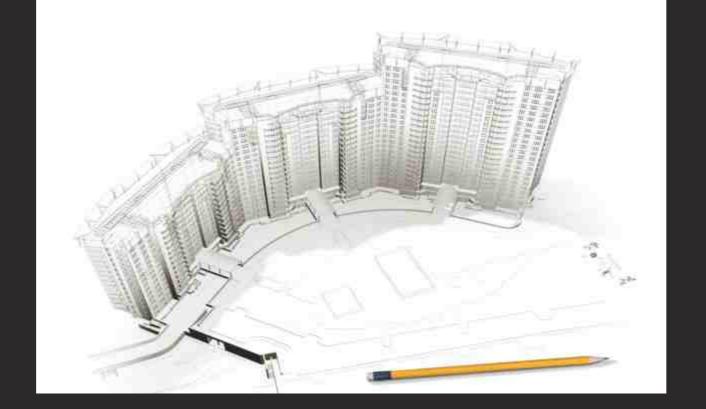

### KEY FEATURES

- / Ninety eight exclusive boutique apartments with sizes 1,770 3,100 sq ft
- / Spread over 2.5 acres, with over one acre of central green open space
- / Six adjoining towers surrounded by greens, with splendid view of the central green area
- / Only two apartments to a single circulation core
- / Two, three & four bedroom exclusive units, with an option for adding a servant quarter
- / Four bedroom apartments three side open, with family lounge attached to the master bedroom
- / Assured cross ventilation & openness on two/three sides with maximum scenic views
- / Gated community with smart access to residents with card swipe facility in every tower alongwith Door Phones & Intercom facility
- / 24 hour CCTV surveillance at entry & exit for continuous monitoring & recording
- / Dedicated Intercom linking the residences to both the main gate & the lobby
- / Structure design according to specifications for 'Zone 4' of seismic zones
- / Long & spacious balconies facing the central green haven
- / One large exclusive terrace above every block for outdoor private space
- / Utility balcony hidden from public view, for washing and drying of clothes in every flat
- / Club, gym, convenience shopping & kids splash pool
- / Vehicular-movement-free raised landscape podium/courtyard
- / Exclusive entry to unique split-level basement parking
- / Circular access around the entire facility for ease of access to emergency services
- / Water harvesting & ground water recharging pits at four locations
- / Central piped cooking gas
- / Round-the-clock power back up.