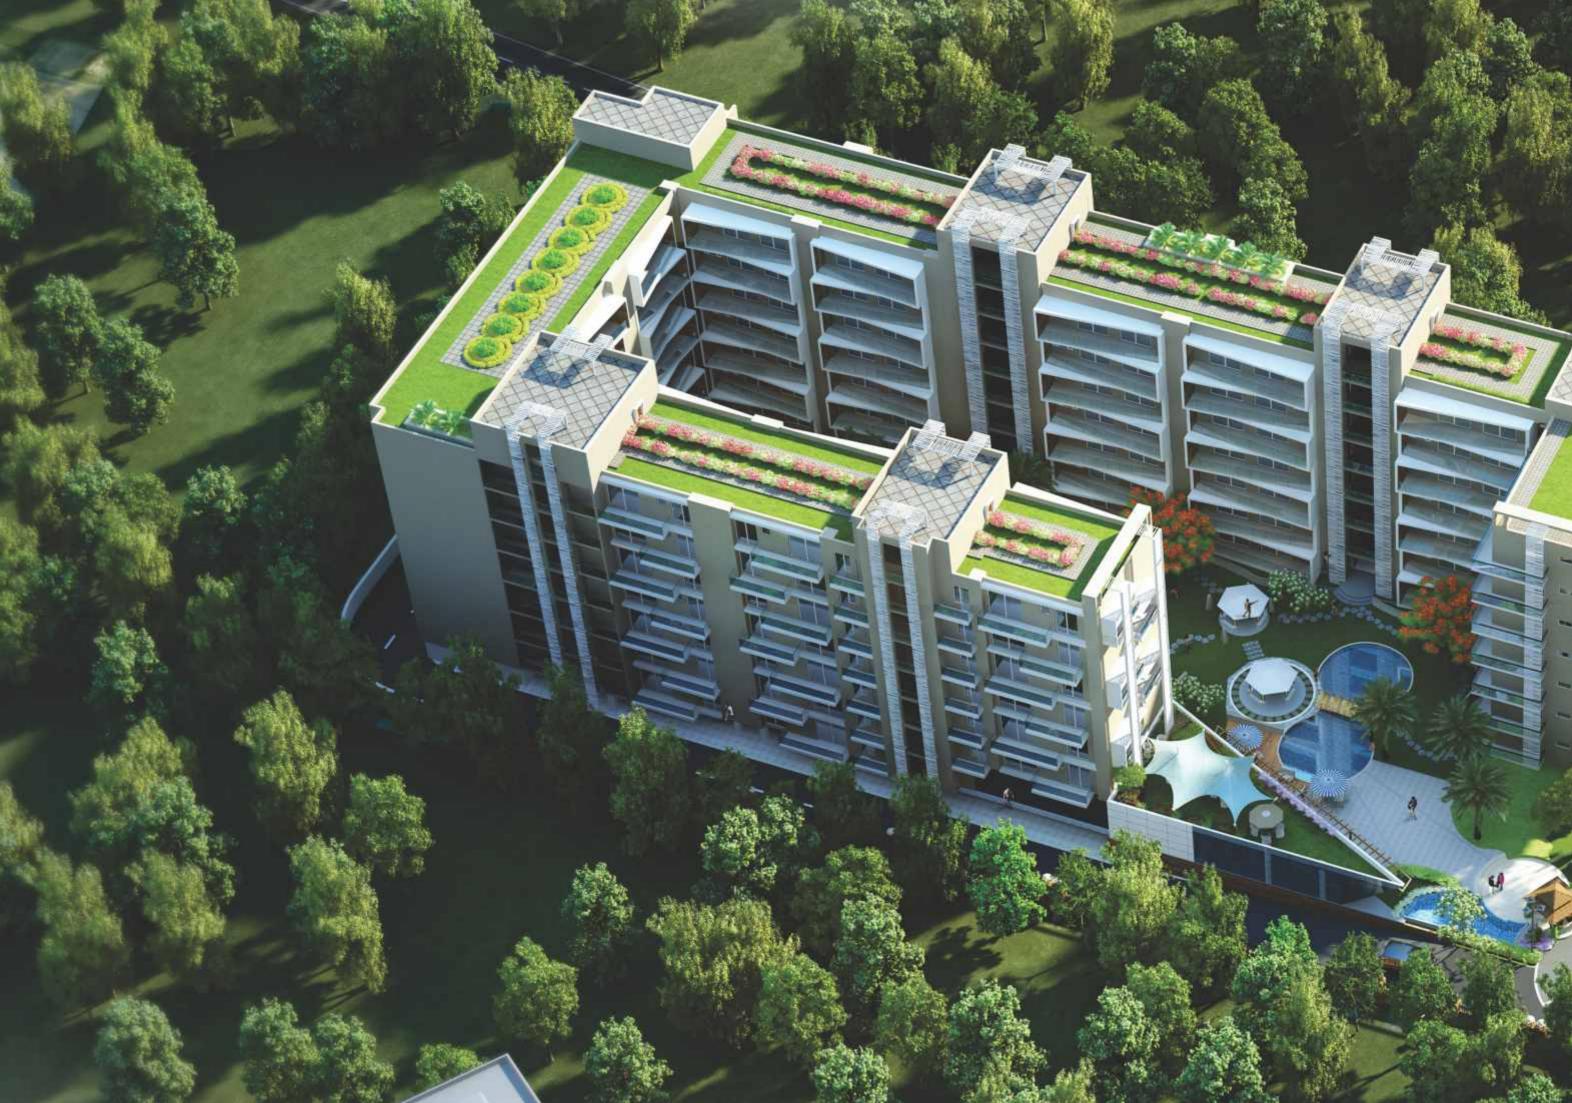

### KEY FEATURES

- / Ninety eight exclusive boutique apartments with sizes 1,770 3,100 sq ft
- / Spread over 2.5 acres, with over one acre of central green open space
- / Six adjoining towers surrounded by greens, with splendid view of the central green area
- / Only two apartments to a single circulation core
- / Two, three & four bedroom exclusive units, with an option for adding a servant quarter
- / Four bedroom apartments three side open, with family lounge attached to the master bedroom
- / Assured cross ventilation & openness on two/three sides with maximum scenic views
- / Gated community with smart access to residents with card swipe facility in every tower alongwith Door Phones & Intercom facility
- / 24 hour CCTV surveillance at entry & exit for continuous monitoring & recording
- / Dedicated Intercom linking the residences to both the main gate & the lobby
- / Structure design according to specifications for 'Zone 4' of seismic zones
- / Long & spacious balconies facing the central green haven
- / One large exclusive terrace above every block for outdoor private space
- / Utility balcony hidden from public view, for washing and drying of clothes in every flat
- / Club, gym, convenience shopping & kids splash pool
- / Vehicular-movement-free raised landscape podium/courtyard
- / Exclusive entry to unique split-level basement parking
- / Circular access around the entire facility for ease of access to emergency services
- / Water harvesting & ground water recharging pits at four locations
- / Central piped cooking gas
- / Round-the-clock power back up.