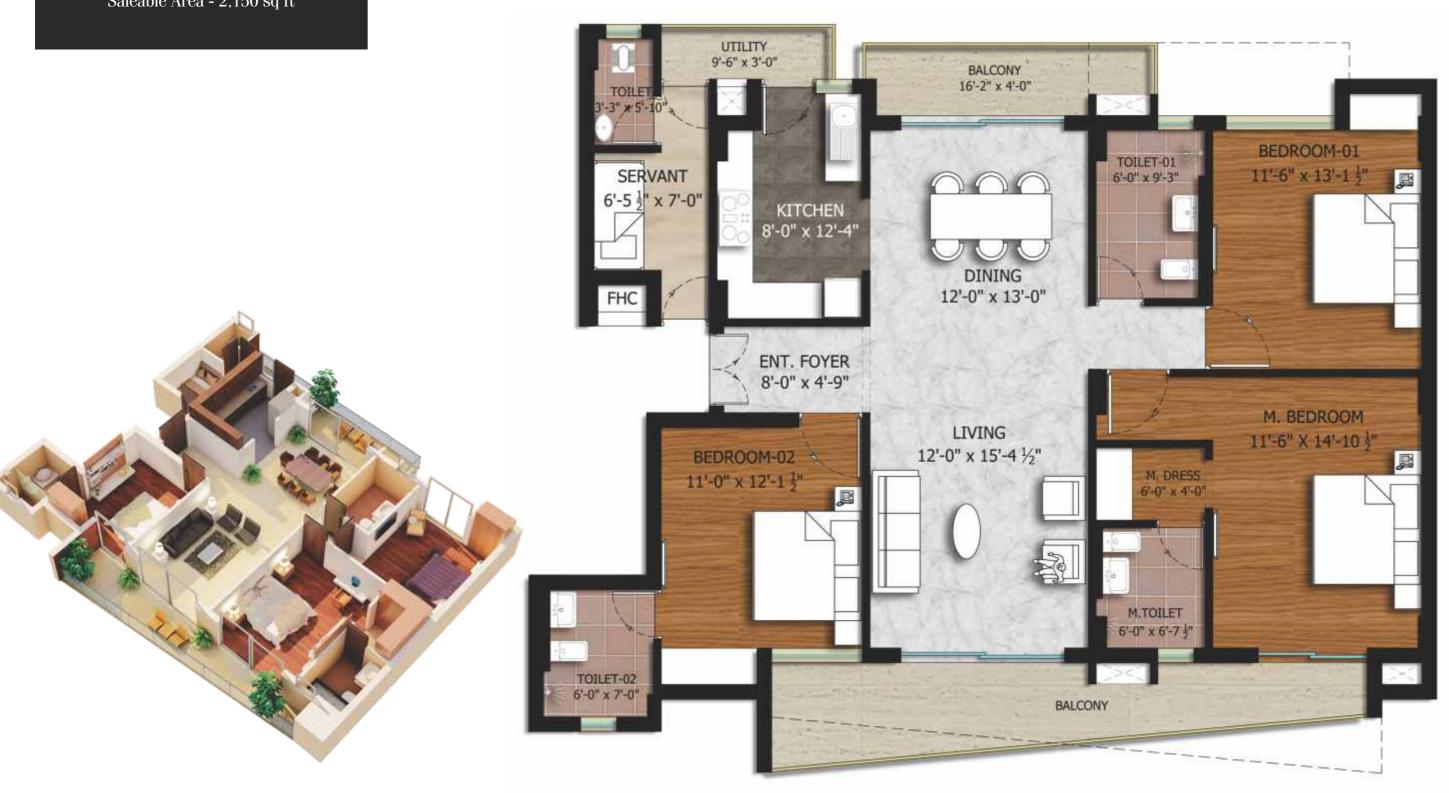

ard
- / Exclusive entry to unique split-level basement parking
- / Circular access around the entire facility for ease of access to emergency services
- / Water harvesting & ground water recharging pits at four locations
- / Central piped cooking gas
- / Round-the-clock power back up.







Nilaya hills is perfectly located in a neighbourhood that boasts of everything the urbane lifestyle demands.

















































Nilaya hills offers easy access & approach to New Delhi road, Haridwar, Rishikesh, Chandigarh, Haryana & Punjab roads.





LUXURIOUS LIVING ROOM





MODULAR KITCHEN











#### 2 BHK UNIT PLAN

Saleable Area - 1,770 sq ft







#### 3 BHK UNIT PLAN

Saleable Area - 2,050 sq ft



#### 3 BHK + SERVANT UNIT PLAN

Saleable Area - 2,150 sq ft





#### 4 BHK + SERVANT UNIT PLAN

Saleable Area - 3,100 sq ft



| AREAS                  | WALLS                                                                         | CEILING                | FLOOR                                  | DOORS                                                    |
|------------------------|-------------------------------------------------------------------------------|------------------------|----------------------------------------|----------------------------------------------------------|
| LIVING / DINING        | POP Punning with<br>Acrylic Emulsion Paint                                    | Acrylic Emulsion Paint | Large Size<br>Imported Vitrified Tiles | Main Doors - Hard Wood/<br>Veneer with Teak Polish Frame |
| MASTER BEDROOM         | POP Punnin