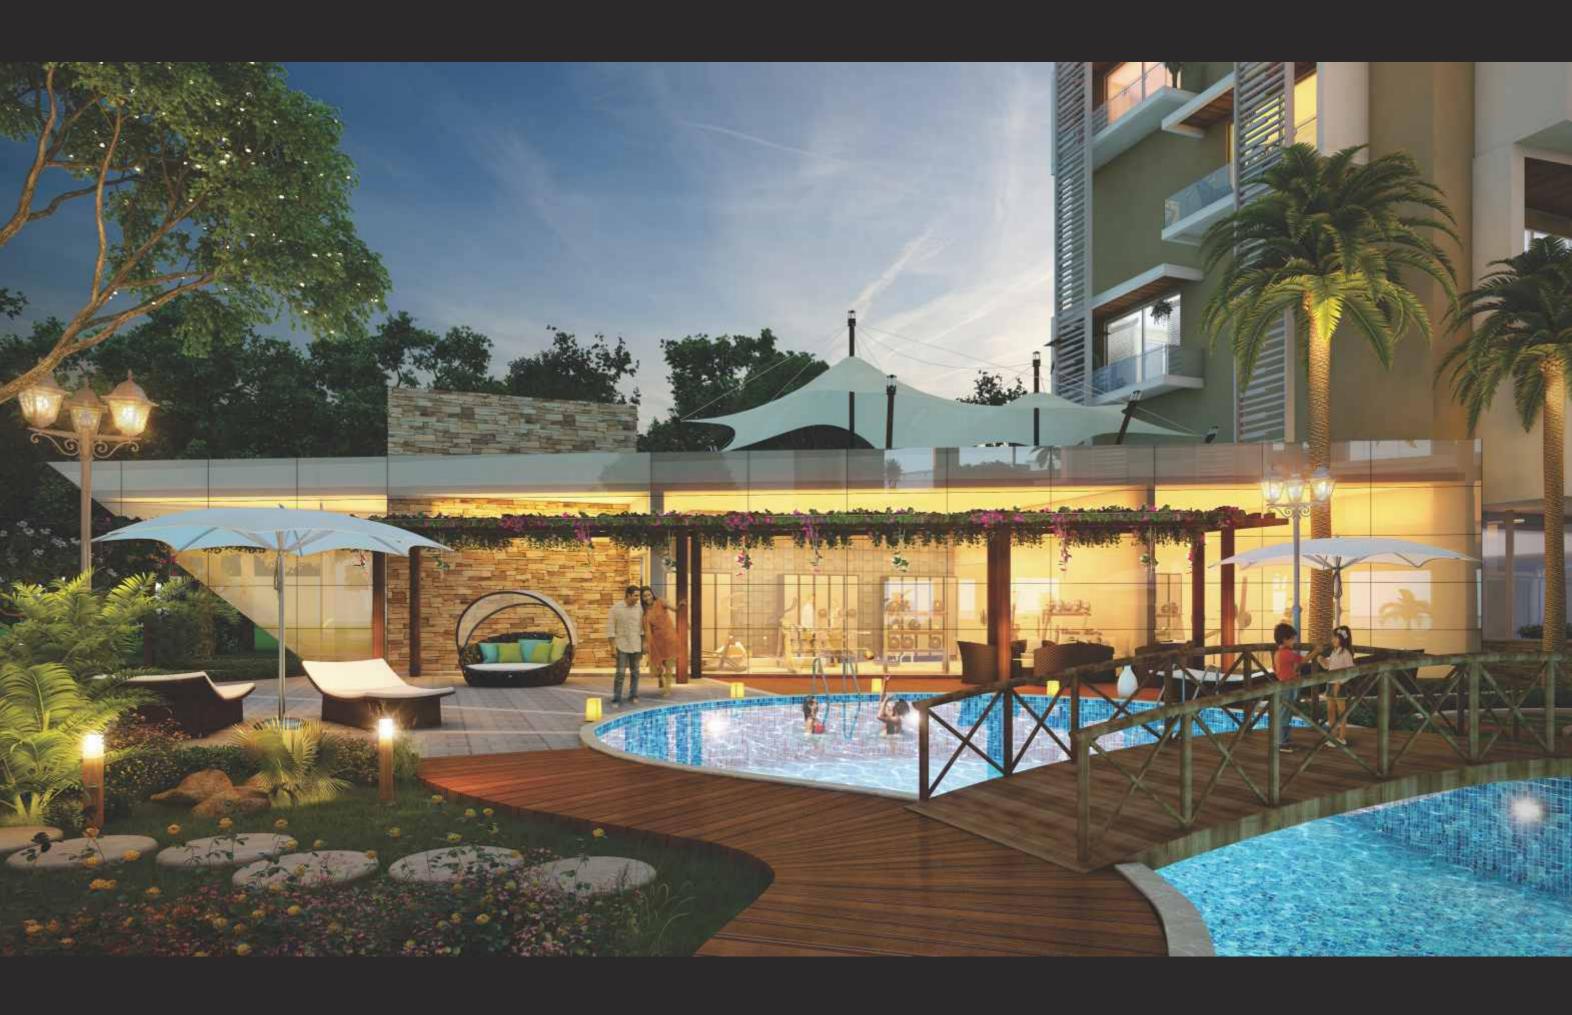

### KEY FEATURES

- / Ninety eight exclusive boutique apartments with sizes 1,770 3,100 sq ft
- / Spread over 2.5 acres, with over one acre of central green open space
- / Six adjoining towers surrounded by greens, with splendid view of the central green area
- / Only two apartments to a single circulation core
- / Two, three & four bedroom exclusive units, with an option for adding a servant quarter
- / Four bedroom apartments three side open, with family lounge attached to the master bedroom
- / Assured cross ventilation & openness on two/three sides with maximum scenic views
- / Gated community with smart access to residents with card swipe facility in every tower alongwith Door Phones & Intercom facility
- / 24 hour CCTV surveillance at entry & exit for continuous monitoring & recording
- / Dedicated Intercom linking the residences to both the main gate & the lobby
- / Structure design according to specifications for 'Zone 4' of seismic zones
- / Long & spacious balconies facing the central green haven
- / One large exclusive terrace above every block for outdoor private space
- / Utility balcony hidden from public view, for washing and drying of clothes in every flat
- / Club, gym, convenience shopping & kids splash pool
- / Vehicular-movement-free raised landscape podium/courtyard
- / Exclusive entry to unique split-level basement parking
- / Circular access around the entire facility for ease of access to emergency services
- / Water harvesting & ground water recharging pits at four locations
- / Central piped cooking gas
- / Round-the-clock power back up.