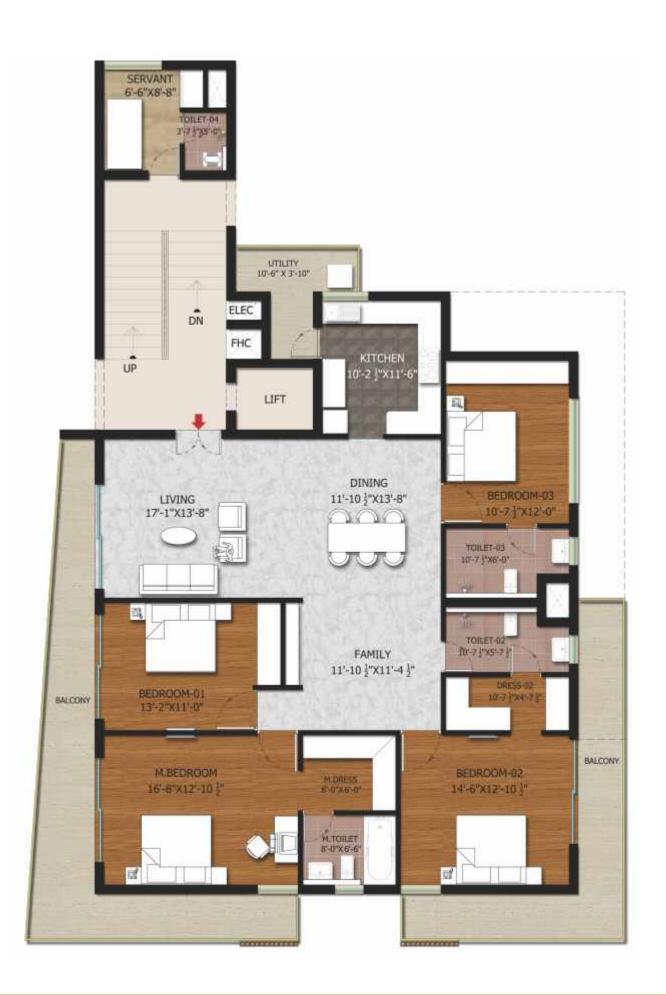

#### 4 BHK + SERVANT UNIT PLAN

Saleable Area - 3,100 sq ft

| AREAS                  | WALLS                                                                         | CEILING                | FLOOR                                  | DOORS                                                    |
|------------------------|-------------------------------------------------------------------------------|------------------------|----------------------------------------|----------------------------------------------------------|
| LIVING / DINING        | POP Punning with<br>Acrylic Emulsion Paint                                    | Acrylic Emulsion Paint | Large Size<br>Imported Vitrified Tiles | Main Doors - Hard Wood/<br>Veneer with Teak Polish Frame |
| MASTER BEDROOM         | POP Punning with<br>Acrylic Emulsion Paint                                    | Acrylic Emulsion Paint | Imported<br>Laminated Wooden Flooring  | Laminated Flush Doors with<br>Teak Polish Frame          |
| OTHER<br>BED ROOM(S)   | POP Punning with<br>Acrylic Emulsion Paint                                    | Acrylic Emulsion Paint | Vitrified Tiles 2' x 2'                | Laminated Flush Doors with<br>Teak Polish Frame          |
| KITCHEN                | POP Punning<br>with Acrylic Emulsion Paint<br>with dado tiling upto 5'-0" lvl | Acrylic Emulsion Paint | Anti Skid Tiles 2' x 2'                | Laminated Flush Doors with<br>Teak Polish Frame          |
| MAIN BALCONY           | POP Punning with wood-like Ceme                                               | ent Planking           | Anti Skid Tiles 2' x 2'                | Glass Railing with<br>SS frame                           |
| SECONDARY<br>BALCONIES | POP Punning with Exterior<br>Weather Grade Texture Paint                      | Acrylic Emulsion Paint | Anti Skid<br>Ceramic Tiles 1' x 1'     | MS Railing                                               |
| MASTER TOILET          | Designer Glazed Tiles<br>dado upto 6'-0" Height                               | Acrylic Emulsion Paint | Anti-Skid<br>Ceramic Tiles 2' x 2'     | Laminated Flush Doors with<br>Teak Polish Frames         |
| OTHER TOILETS          | Designer Tiles<br>dado upto 6'-0" Height                                      | Acrylic Emulsion Paint | Anti-Skid<br>Ceramic Tiles 1' x 1'     | Laminated Flush Doors with<br>Teak Polish Frames         |