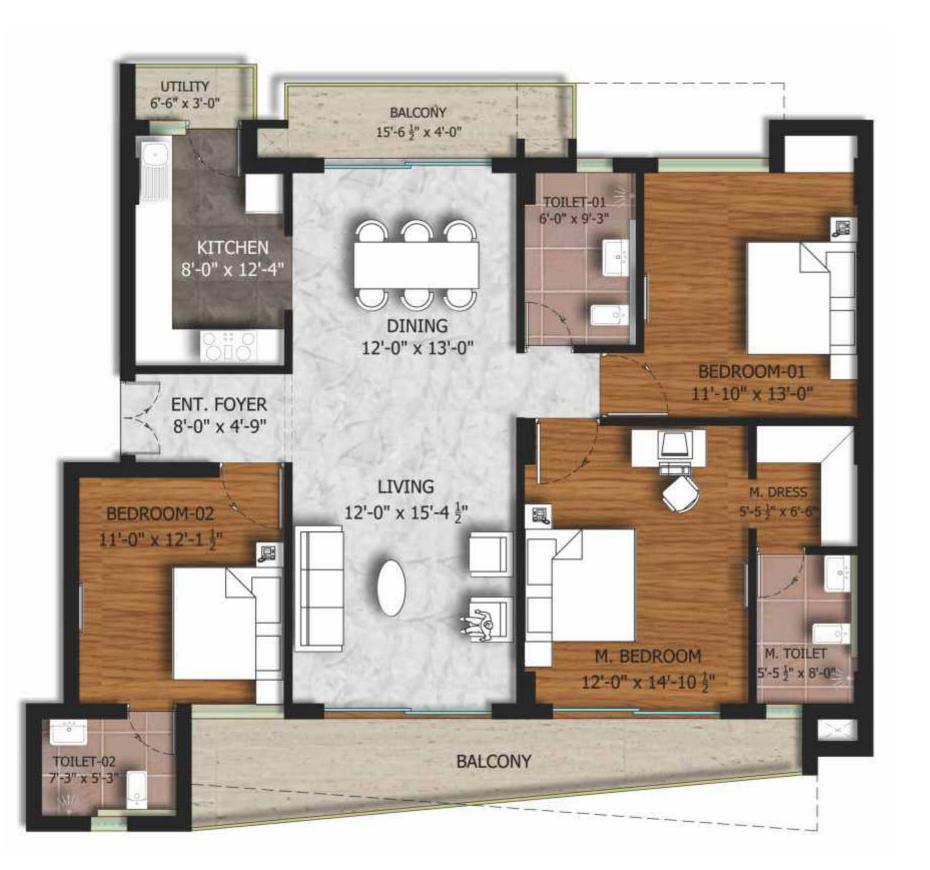

at
- / Club, gym, convenience shopping & kids splash pool
- / Vehicular-movement-free raised landscape podium/courtyard
- / Exclusive entry to unique split-level basement parking
- / Circular access around the entire facility for ease of access to emergency services
- / Water harvesting & ground water recharging pits at four locations
- / Central piped cooking gas
- / Round-the-clock power back up.







Nilaya hills is perfectly located in a neighbourhood that boasts of everything the urbane lifestyle demands.

















































Nilaya hills offers easy access & approach to New Delhi road, Haridwar, Rishikesh, Chandigarh, Haryana & Punjab roads.





LUXURIOUS LIVING ROOM





MODULAR KITCHEN











#### 2 BHK UNIT PLAN

Saleable Area - 1,770 sq ft







#### 3 BHK UNIT PLAN

Saleable Area - 2,050 sq ft



#### 3 BHK + SERVANT UNIT PLAN

Saleable Area - 2,150 sq ft





#### 4 BHK + SERVANT UNIT PLAN

Saleable Area - 3,100 sq ft



| AREAS                  | WALLS                                                                         | CEILING                | FLOOR                                  | DOORS                                                    |
|------------------------|-------------------------------------------------------------------------------|------------------------|----------------------------------------|----------------------------------------------------------|
| LIVING / DINING        | POP Punning with<br>Acrylic Emulsion Paint                                    | Acrylic Emulsion Paint | Large Size<br>Importe