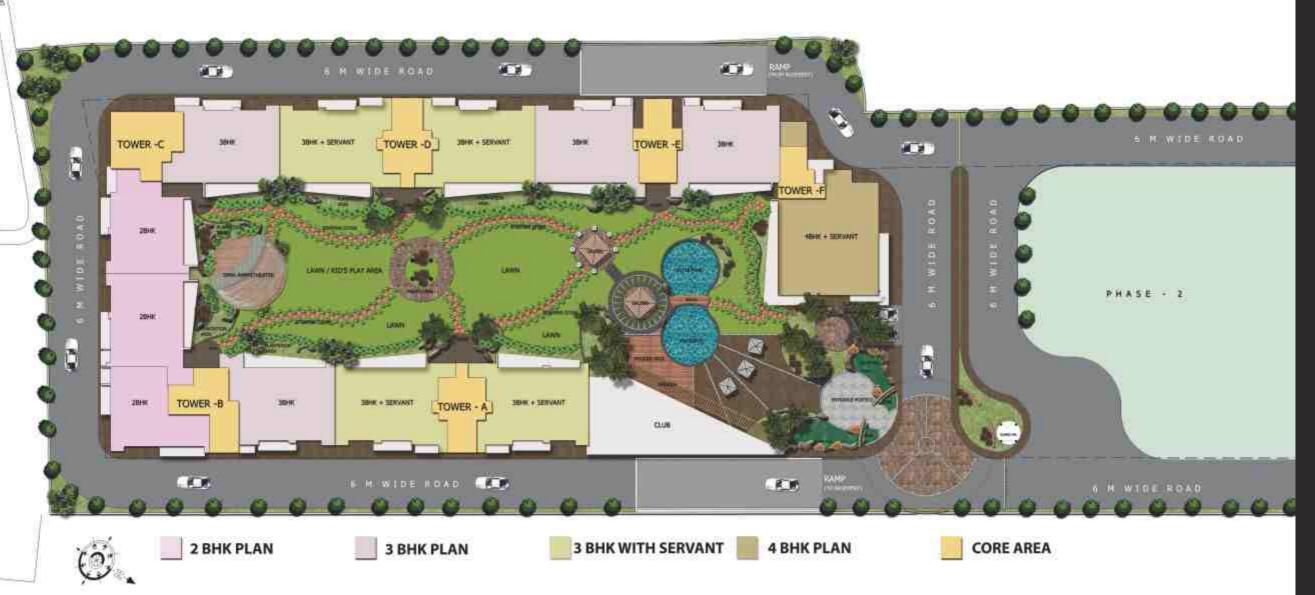

### KEY FEATURES

- / Ninety eight exclusive boutique apartments with sizes 1,770 3,100 sq ft
- / Spread over 2.5 acres, with over one acre of central green open space
- / Six adjoining towers surrounded by greens, with splendid view of the central green area
- / Only two apartments to a single circulation core
- / Two, three & four bedroom exclusive units, with an option for adding a servant quarter
- / Four bedroom apartments three side open, with family lounge attached to the master bedroom
- / Assured cross ventilation & openness on two/three sides with maximum scenic views
- / Gated community with smart access to residents with card swipe facility in every tower alongwith Door Phones & Intercom facility
- / 24 hour CCTV surveillance at entry & exit for continuous monitoring & recording
- / Dedicated Intercom linking the residences to both the main gate & the lobby
- / Structure design according to specifications for 'Zone 4' of seismic zones
- / Long & spacious balconies facing the central green haven
- / One large exclusive terrace above every block for outdoor private space
- / Utility balcony hidden from public view, for washing and drying of clothes in every flat
- / Club, gym, convenience shopping & kids splash pool
- / Vehicular-movement-free raised landscape podium/courtyard
- / Exclusive entry to unique split-level basement parking
- / Circular access around the entire facility for ease of access to emergency services
- / Water harvesting & ground water recharging pits at four locations
- / Central piped cooking gas
- / Round-the-clock power back up.