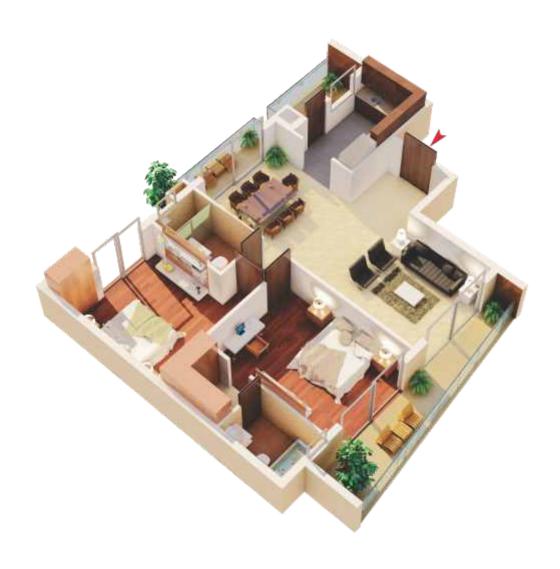

y flat
- / Club, gym, convenience shopping & kids splash pool
- / Vehicular-movement-free raised landscape podium/courtyard
- / Exclusive entry to unique split-level basement parking
- / Circular access around the entire facility for ease of access to emergency services
- / Water harvesting & ground water recharging pits at four locations
- / Central piped cooking gas
- / Round-the-clock power back up.







Nilaya hills is perfectly located in a neighbourhood that boasts of everything the urbane lifestyle demands.

















































Nilaya hills offers easy access & approach to New Delhi road, Haridwar, Rishikesh, Chandigarh, Haryana & Punjab roads.





LUXURIOUS LIVING ROOM





MODULAR KITCHEN











#### 2 BHK UNIT PLAN

Saleable Area - 1,770 sq ft







#### 3 BHK UNIT PLAN

Saleable Area - 2,050 sq ft



#### 3 BHK + SERVANT UNIT PLAN

Saleable Area - 2,150 sq ft





#### 4 BHK + SERVANT UNIT PLAN

Saleable Area - 3,100 sq ft



| AREAS                  | WALLS                                                                         | CEILING                | FLOOR                                  | DOORS                                                    |
|------------------------|-------------------------------------------------------------------------------|------------------------|----------------------------------------|----------------------------------------------------------|
| LIVING / DINING        | POP Punning with<br>Acrylic Emulsion Paint                                    | Acrylic Emulsion Paint | Large Size<br>Imp